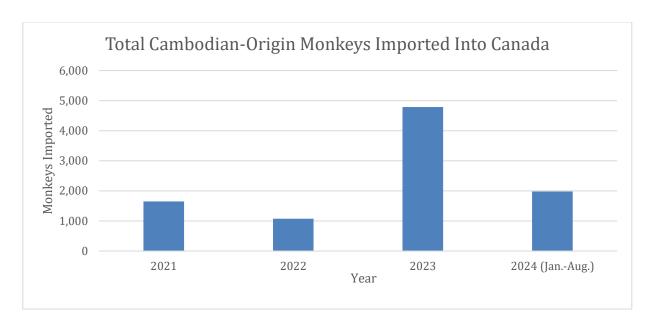

## **Charles River Pivots to Canada**

After FWS decided to require that importers must prove that monkeys imported from Cambodia were not being falsely labeled as "captive-bred," Charles River said in its First Quarter 2023 Earnings Conference Call that it was "utilizing [its] global safety assessment site network" to "accommodate our clients NHP-related study stocks." CEO James Foster later announced during a Baird Global Health Conference on September 13, 2023, that the company had moved its Cambodian monkey imports to countries with "friendlier governments." Indeed, Canada facilitated a nearly 350% increase in imports of Cambodian-origin monkeys from 2022 to 2023, with some shipments containing as many as 900 long-tailed macaques.