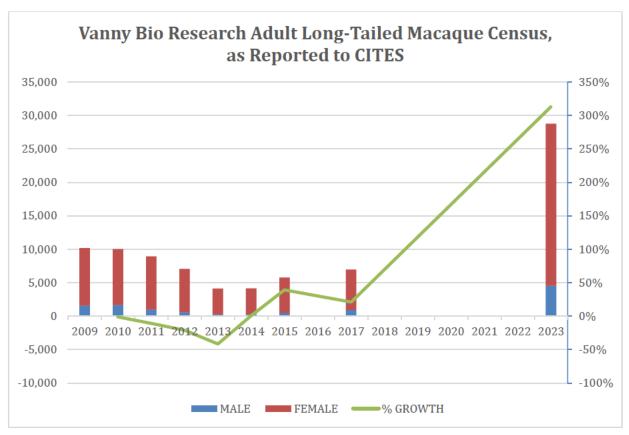

# FWS Knows That Verifying Whether Monkeys Imported From Cambodia Were Illegally Taken From the Wild Is Practically Unattainable

FWS' five-year undercover "Operation Long-Tail Liberation," conducted between 2018 and 2022, provided evidence that an estimated 30,000 wild-caught macaques of Cambodian origin had been falsely labeled as "C" on CITES permits and imported into the U.S. from Vanny Bio Research, a Cambodian monkey farm. Charles River Laboratories was identified as a VIP client of Vanny Bio Research. Subsequently, PETA used certificates of veterinary inspection to show that the company was using an intermediary to receive Cambodian-origin monkeys from Vanny.

captive breeding. Notably, both Vanny and K-F Cambodia, which Charles River imports from directly, had a growth rate between 2017 and 2023 that is biologically impossible without adding monkeys to the colonies.