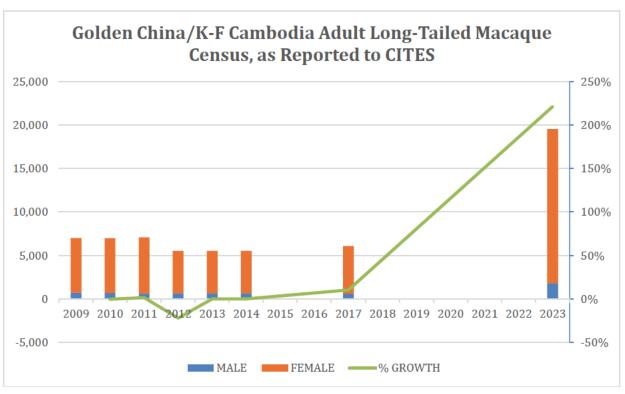

captive breeding. Notably, both Vanny and K-F Cambodia, which Charles River imports from directly, had a growth rate between 2017 and 2023 that is biologically impossible without adding monkeys to the colonies.